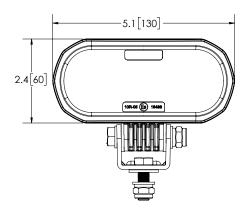

#### **Models**

| PART NO. | VDC   | LENS COLOR | LED COLOR | LUMENS | AMPS | WATTS |
|----------|-------|------------|-----------|--------|------|-------|
| EW2025R  | 12-80 | Clear      |           | 274    | 1.5  | 19.5  |