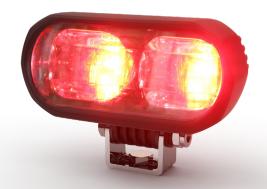

## **Outdoor Pedestrian Boundary Line**

ECCO's EW2025R Outdoor Boundary Line is designed for use outdoors and establishes a safety zone around the perimeter of a vehicle or heavy equipment with a solid, red beam of light. Supplement safety and warning lights with this compact device that installs easily and produces a powerful beam that will grab pedestrians' attention. Running with 12-80 VDC and engineered with a rugged, vibration-resistant housing, the EW2025R is designed to accommodate virtually any application.