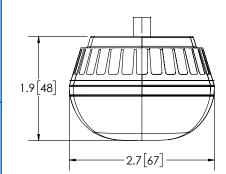

## **Models**

| PART NO. | VDC   | LENS COLOR | LED COLOR | LUMENS | <b>AMPS</b> | WATTS |
|----------|-------|------------|-----------|--------|-------------|-------|
| EW2030R  | 12-80 | Clear      |           | 100    | 1.04        | 13.3  |

## **Features and Benefits**

- Arc beam up to 180°
- Convex polycarbonate lens
- Highly efficient one 6-watt LED
- Crisp arc boundary line
- 12" cable length
- Stainless steel mounting bracket
- Temperature Range: -40°F to +158°F (-40°C to +70°C)
- Works well with EW2110 Series, EW2010 Series Arrow, EW2015R Boundary, EW2025R Boundary, or EW2002 Spot