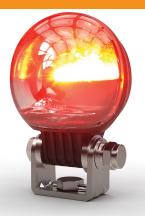

## **EW2030R**

**Arc Boundary Line** 

R10 IP67 UL RoHS

ECCO's EW2030R Arc Boundary Line delivers 180° solid red beam around the perimeter of material handling vehicles and warehouse equipment or any other application where enhanced safety is needed. Provide workers and pedestrians an additional layer of protection to ensure safe navigation while keeping operators on task. The compact and durable design paired with its 12-80VDC capability make this a unique and versatile warning solution.