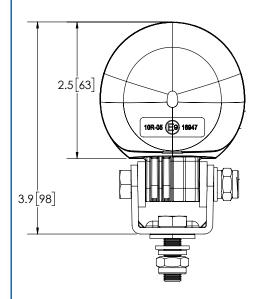

## **Models**

| PART NO. | VDC   | LENS COLOR | LED COLOR | LUMENS | <b>AMPS</b> | WATTS |
|----------|-------|------------|-----------|--------|-------------|-------|
| EW2030R  | 12-80 | Clear      |           | 100    | 1.04        | 13.3  |

## **Features and Benefits**

- Arc beam up to 180°
- Convex polycarbonate lens
- Highly efficient one 6-watt LED
- Crisp arc boundary line
- 12" cable length
- Stainless steel mounting bracket
- Temperature Range: -40°F to +158°F (-40°C to +70°C)
- Works well with EW2110 Series, EW2010 Series Arrow, EW2015R Boundary, EW2025R Boundary, or EW2002 Spot