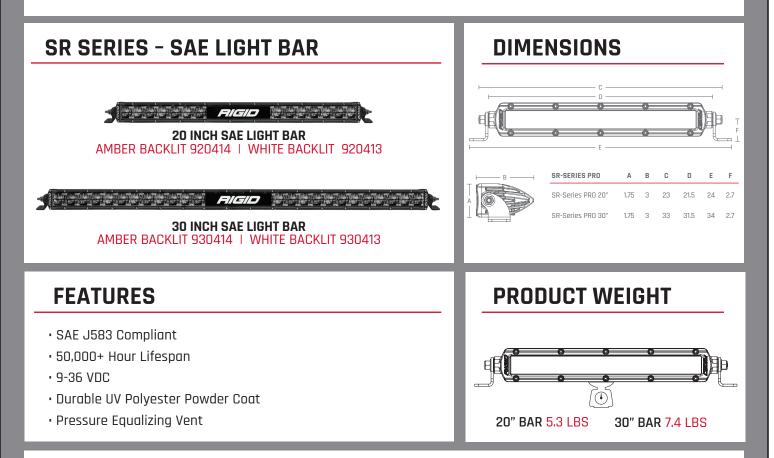

## **SPECIFICATIONS**

| _ | SIZE | PART<br>NUMBER | WT<br>(LBS.) | WATTS | AMP DRAW<br>@ 14VDC | LEDS | PRO RAW<br>LUMENS | LUX @<br>10M | M @<br>1 LUX | **PEAK BEAM<br>INTENSITY (cd) |
|---|------|----------------|--------------|-------|---------------------|------|-------------------|--------------|--------------|-------------------------------|
|   | 20"  | 920413         | 4.7          | 95    | 6.8                 | 28   | 8253              | 342.63       | 185.1        | 34263                         |
|   | 30"  | 930413         | 6.7          | 180   | 12.9                | 48   | 14148             | 745.5        | 273          | 74555                         |